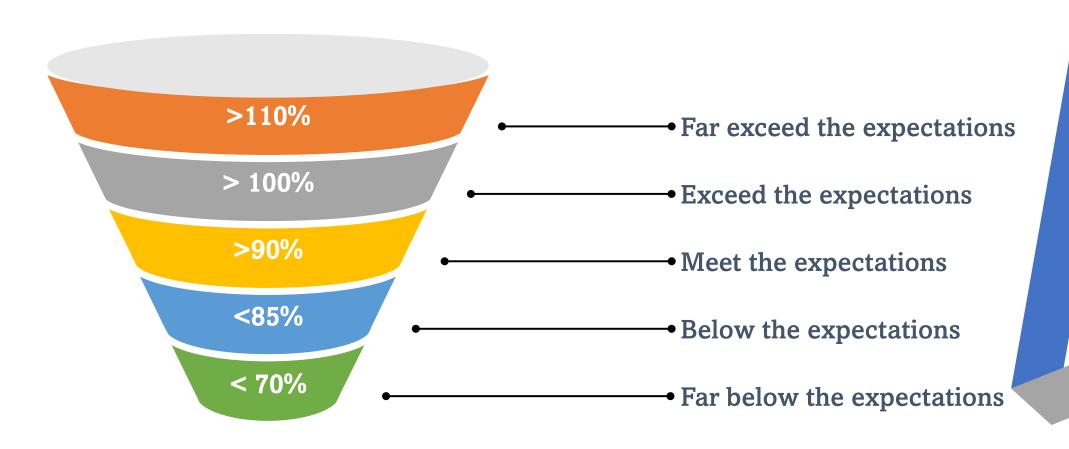

### Performance Management Review (PMR) gradings

#### Performance Management Review (PMR) Ratings

#### In Balance score card, Ratings will be given to each sub goal