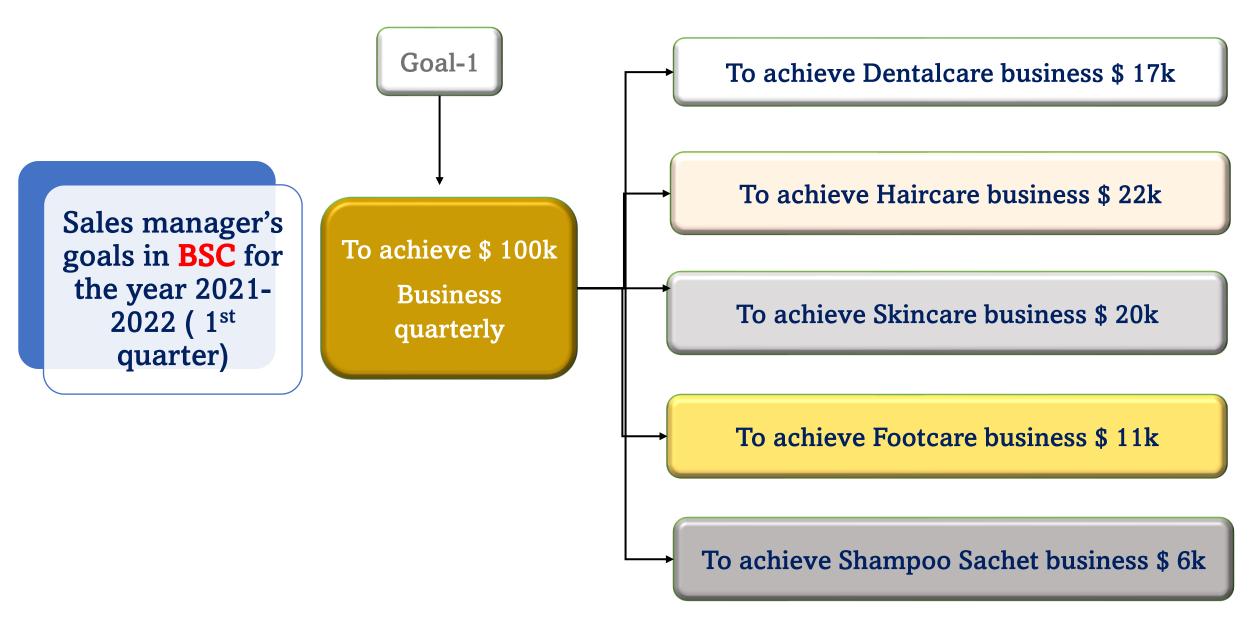

#### Sales Manager's same Goals of PMS

Drilled Down in BSC

Explained in detail from next page

**Abdul Gafoon** 