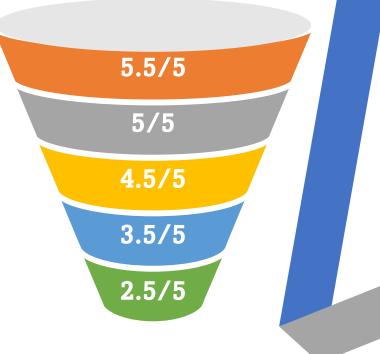

system is the systematic approach to measure the performance of employees.

It is a process through which the organization aligns their mission, goals and objectives with available resources.

## **BSC**

The Balanced Scorecard (BSC) is a business framework used for tracking and managing an organization's strategy.

It is a framework for measuring organizational performance using a more balanced set of performance measures.

Understood? ── NO?

→ OK. Go to next page

## **PMS**



## **BSC**



#### Drill down

Is it clear now?





## **PMS**



## **BSC**



#### Sales Manager's same Goals of PMS

Drilled Down in BSC

Explained in detail from next page

**Abdul Gafoon** 













### Performance Management Review (PMR) gradings



#### Performance Management Review (PMR) Ratings





#### In Balance score card, Ratings will be given to each sub goal





#### SMART formula for setting the Goals



Measurable







Do: Set real numbers with real deadlines.

Don't: Say, "I want more visitors." Do: Make sure your goal is trackable.

Don't: Hide
behind
buzzwords like,
"brand
engagement,"
or, "social
influence."

Do: Work
towards a goal
that is
challenging,
but possible.

Don't: Try to take over the world in one night.

Do: Be honest with yourself- you know what you and your team are capable of.

Don't: Forget any hurdles you may have to overcome.

Do: Give yourself a deadline.

Don't: Keep pushing towards a goal you might hit, "some day."



## Thank you very much