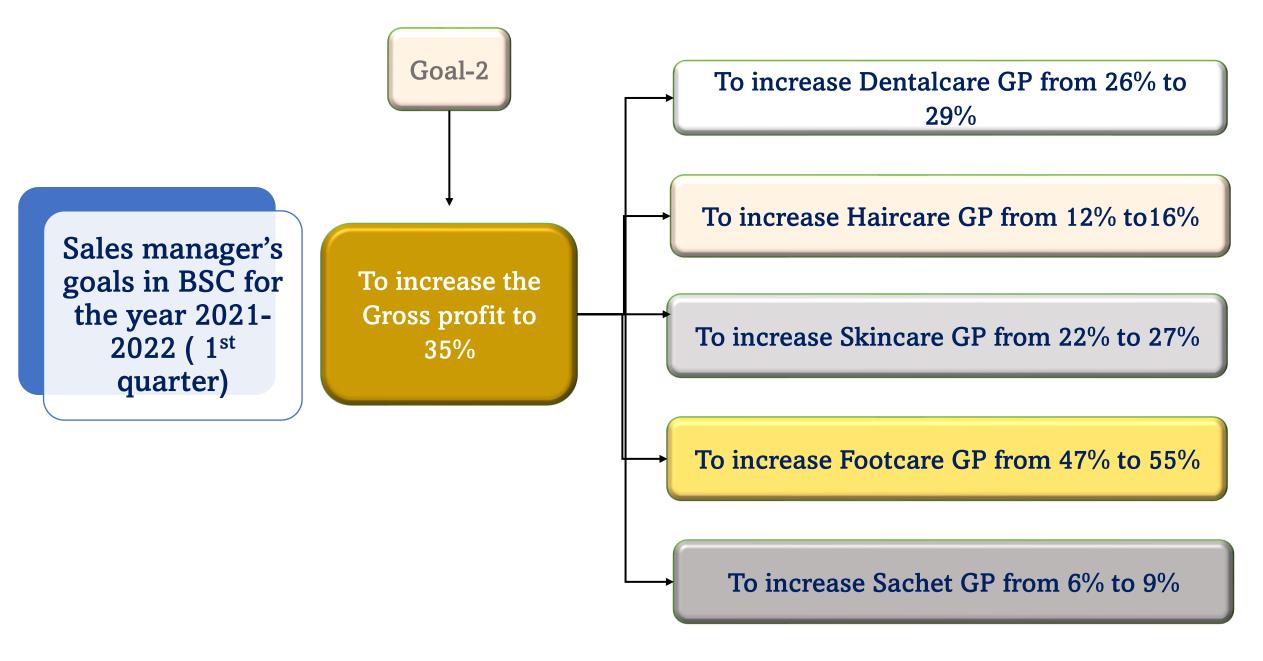

#### Sales Manager's same Goals of PMS

Drilled Down in BSC

Explained in detail from next page

**Abdul Gafoon** 