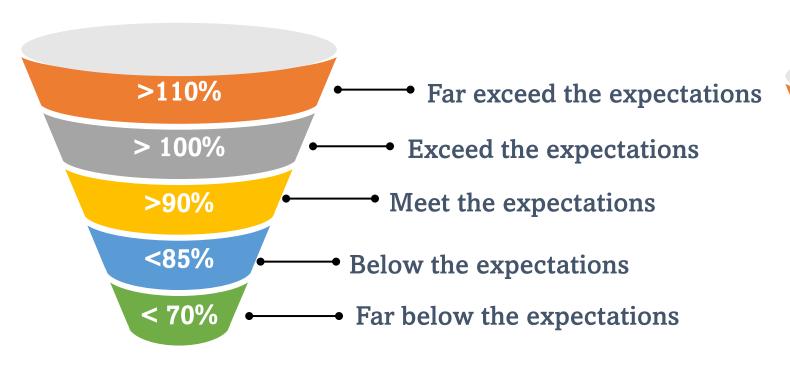

### Performance Management Review (PMR) gradings

#### Performance Management Review (PMR) Ratings

#### In Balance score card, Ratings will be given to each sub goal