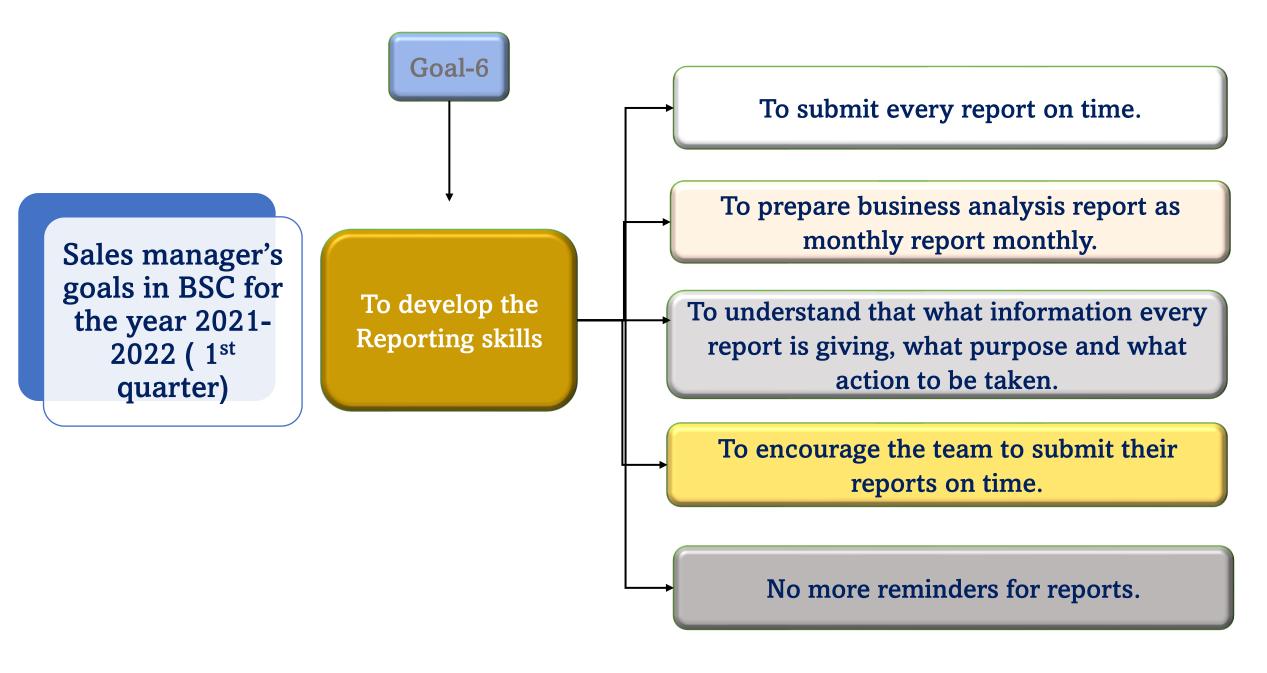

#### Sales Manager's same Goals of PMS

Drilled Down in BSC

Explained in detail from next page

**Abdul Gafoon** 